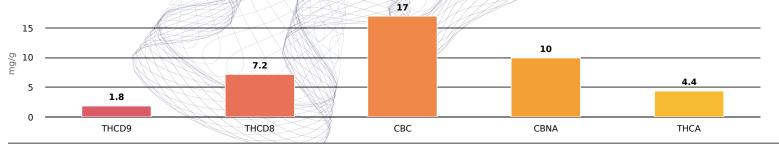

## **Cannabinoid Potency and Profile**

| Cannabinoid | Result (%) | Result (mg/g) |
|-------------|------------|---------------|
| CBDV        | N/D        | N/D           |
| CBDVA       | N/D        | N/D           |
| THCV        | N/D        | N/D           |
| CBD         | N/D        | N/D           |
| CBG         | N/D        | N/D           |
| CBDA        | N/D        | N/D           |
| CBGA        | N/D        | N/D           |
| CBN         | N/D        | AM/ N/D       |
| THCD9       | 0.18%      | 1.8           |
| THCD8       | 0.72%      | 7.2           |
| CBC         | 1.7%       | 17            |
| CBNA        | 1.0%       | 10            |
| THCA        | 0.44%      | 4.4           |
| CBCA        | < LOQ      | < LOQ         |
| Total       | 4.0%       | 40            |